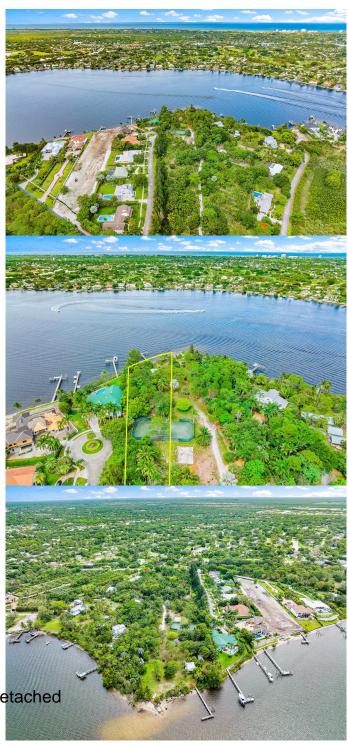

#### JOHNSTON SUB, Jupiter, FL

Now available is a rare opportunity to purchase one of the finest properties ever to come to market on the coveted Loxahatchee River. Boasting over 1.68 acres and 134 feet of water frontage, this unparalleled Riverfront property offers wide, blue water views and the option to build multiple properties or one large dream estate. Enjoy peace and privacy on this magnificent parcel with boat dock already in place. This is a significant piece of Old Florida ready for new development. \*This listing is for Lot 4 of the Johnston Subdivision. Survey available upon request.

# Exterior

Lot Description 3 to < 5 Acres